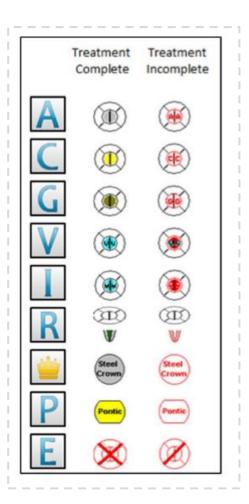

## **D4W Cheat Sheets**

Print/Cut/Laminate these cheat sheets to secure at the reception desk or surgery computer for regular reference.

| FGM   | Toolbar:  | Blank      | +5 - +1       | 0 - 9   | 10  |
|-------|-----------|------------|---------------|---------|-----|
|       | Keyboard: | Delete Key | .51           | 0 - 9   | .0  |
| MGJ   | Toolbar:  | Blank      | 0 - 9         | 10 - 15 |     |
|       | Keyboard: | Delete Key | 0 - 9         | .05     |     |
| PCKET | Toolbar:  | Blank      | 0 - 9         | 10 - 15 |     |
|       | Keyboard: | Delete Key | 0 - 9         | .05     |     |
| FURC  | Toolbar:  | Blank      | 0             | I -IV   |     |
|       | Keyboard: | Delete Key | 0             | 1 - 4   |     |
| MOBIL | Toolbar:  | Blank      | 0, 1, 11, 111 | +       | II+ |
|       | Keyboard: | Delete Key | 0, 1, 2, 3    | 0.1     | 0.2 |
| BLEED | Toolbar:  | Blank      | <b>6</b>      | •       |     |
|       | Keyboard: | Delete Key | 2             | 1       |     |
| SUPUR | Toolbar:  | Blank      | o             |         |     |
|       | Keyboard: | Delete Key | 1             |         |     |