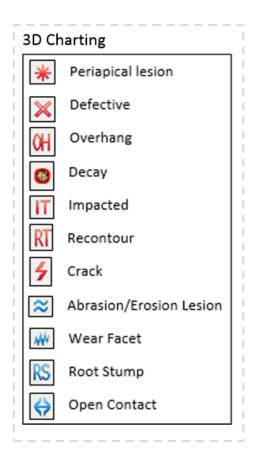

## **D4W Cheat Sheets**

Print/Cut/Laminate these cheat sheets to secure at the reception desk or surgery computer for regular reference.

| FGM   | Toolbar:  | Blank      | +5 - +1       | 0 - 9   | 10  |
|-------|-----------|------------|---------------|---------|-----|
|       | Keyboard: | Delete Key | .51           | 0 - 9   | .0  |
| MGJ   | Toolbar:  | Blank      | 0 - 9         | 10 - 15 |     |
|       | Keyboard: | Delete Key | 0 - 9         | .05     |     |
| PCKET | Toolbar:  | Blank      | 0 - 9         | 10 - 15 |     |
|       | Keyboard: | Delete Key | 0 - 9         | .05     |     |
| FURC  | Toolbar:  | Blank      | 0             | I -IV   |     |
|       | Keyboard: | Delete Key | 0             | 1 - 4   |     |
| MOBIL | Toolbar:  | Blank      | 0, 1, 11, 111 | +       | II+ |
|       | Keyboard: | Delete Key | 0, 1, 2, 3    | 0.1     | 0.2 |
| BLEED | Toolbar:  | Blank      | <b>6</b>      | •       |     |
|       | Keyboard: | Delete Key | 2             | 1       |     |
| SUPUR | Toolbar:  | Blank      | o             |         |     |
|       | Keyboard: | Delete Key | 1             |         |     |