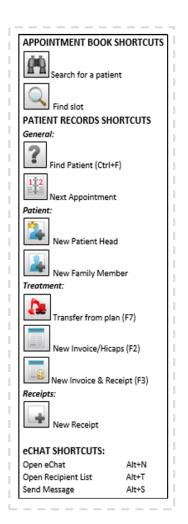

## **D4W Cheat Sheets**

Print/Cut/Laminate these cheat sheets to secure at the reception desk or surgery computer for regular reference.

| FGM   | Toolbar:  | Blank      | +5 - +1       | 0 - 9   | 10  |
|-------|-----------|------------|---------------|---------|-----|
|       | Keyboard: | Delete Key | .51           | 0 - 9   | .0  |
| MGJ   | Toolbar:  | Blank      | 0 - 9         | 10 - 15 |     |
|       | Keyboard: | Delete Key | 0 - 9         | .05     |     |
| PCKET | Toolbar:  | Blank      | 0 - 9         | 10 - 15 |     |
|       | Keyboard: | Delete Key | 0 - 9         | .05     |     |
| FURC  | Toolbar:  | Blank      | 0             | I -IV   |     |
|       | Keyboard: | Delete Key | 0             | 1 - 4   |     |
| MOBIL | Toolbar:  | Blank      | 0, 1, 11, 111 | +       | II+ |
|       | Keyboard: | Delete Key | 0, 1, 2, 3    | 0.1     | 0.2 |
| BLEED | Toolbar:  | Blank      | <b>6</b>      | •       |     |
|       | Keyboard: | Delete Key | 2             | 1       |     |
| SUPUR | Toolbar:  | Blank      | o             |         |     |
|       | Keyboard: | Delete Key | 1             |         |     |