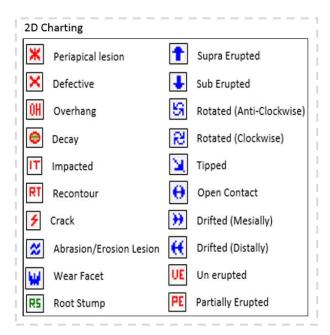

## **D4W Cheat Sheets**

Print/Cut/Laminate these cheat sheets to secure at the reception desk or surgery computer for regular reference.

| FGM   | Toolbar:  | Blank      | +5 - +1       | 0 - 9   | 10  |
|-------|-----------|------------|---------------|---------|-----|
|       | Keyboard: | Delete Key | .51           | 0 - 9   | .0  |
| MGJ   | Toolbar:  | Blank      | 0 - 9         | 10 - 15 |     |
|       | Keyboard: | Delete Key | 0 - 9         | .05     |     |
| PCKET | Toolbar:  | Blank      | 0 - 9         | 10 - 15 |     |
|       | Keyboard: | Delete Key | 0 - 9         | .05     |     |
| FURC  | Toolbar:  | Blank      | 0             | I -IV   |     |
|       | Keyboard: | Delete Key | 0             | 1 - 4   |     |
| MOBIL | Toolbar:  | Blank      | 0, 1, 11, 111 | +       | II+ |
|       | Keyboard: | Delete Key | 0, 1, 2, 3    | 0.1     | 0.2 |
| BLEED | Toolbar:  | Blank      | <b>6</b>      | •       |     |
|       | Keyboard: | Delete Key | 2             | 1       |     |
| SUPUR | Toolbar:  | Blank      | o             |         |     |
|       | Keyboard: | Delete Key | 1             |         |     |